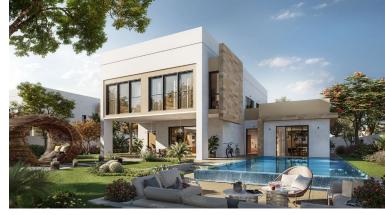

The Dahlias are the newest and final addition to the Yas Acres community, with 120 new homes. It's a place with space for every family to connect, grow, and live life to the full. PROPERTY TYPE TOWNHOUSES, DUPLEXES AND VILLAS

## PROPERTY DETAILS

PAYMENT PLAN: 40/60

SIZES RANGE FROM 206M² - 798M²

TOTAL NO. OF UNITS: 120

TOWNHOUSES FROM AED 2.49 MILLION

TYPE OF UNITS: 3-4 BEDROOM DUPLEX
4,5 & 6 BEDROOM VILLAS